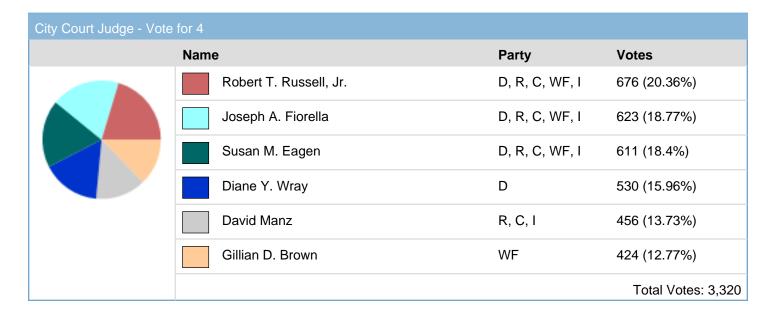

| Name                  | Party   | Votes           |
|                              | Joseph C. Lorigo      | R, C, I | 39 (54.93%)     |
|                              | Chris Wleklinski Bove | D, WF   | 32 (45.07%)     |
|                              |                       |         | Total Votes: 71 |

| County Legislature 11th Dist |               |         |                  |
|------------------------------|---------------|---------|------------------|
|                              | Name          | Party   | Votes            |
|                              | John J. Mills | R, C, I | 122 (66.67%)     |
|                              | John J. Mills | n/a     | 61 (33.33%)      |
|                              |               |         | Total Votes: 183 |



| City Comptroller |                     |             |                  |
|------------------|---------------------|-------------|------------------|
|                  | Name                | Party       | Votes            |
|                  | Mark J.F. Schroeder | D, C, WF, I | 664 (100%)       |
|                  |                     |             | Total Votes: 664 |

| Councilmember - Ellicott District |                   |       |                  |  |
|-----------------------------------|-------------------|-------|------------------|--|
|                                   | Name              | Party | Votes            |  |
|                                   | Darius G. Pridgen | D, I  | 195 (100%)       |  |
|                                   |                   |       |