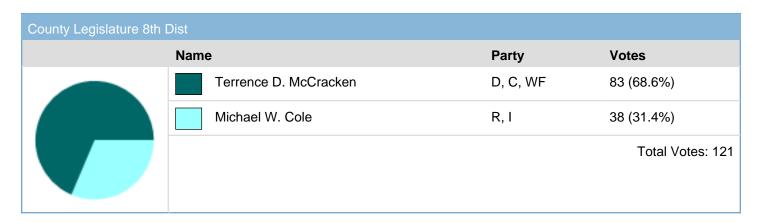

-------------|-----------------|---------|------------------|--|
|                             | Name            | Party   | Votes            |  |
|                             | Toni L. Vazquez | D, WF   | 69 (65.71%)      |  |
|                             | Edward A. Rath  | R, C, I | 36 (34.29%)      |  |
|                             |                 |         | Total Votes: 105 |  |

| County Legislature 7th Dist |                 |          |                |  |
|-----------------------------|-----------------|----------|----------------|--|
|                             | Name            | Party    | Votes          |  |
|                             | Thomas J. Mazur | D, C, WF | 1 (100%)       |  |
|                             |                 |          | Total Votes: 1 |  |



| County Legislature 9th Dist                                       |                    |         |                |  |
|-------------------------------------------------------------------|--------------------|---------|----------------|--|
|                                                                   | Name               | Party   | Votes          |  |
| No chart available because no votes have been cast for this item. | Jonathan G. Gorman | D, WF   | 0 (0%)         |  |
|                                                                   | Lynne Dixon        | R, C, I | 0 (0%)         |  |
|                                                                   | Dennis Gaughan     | ВТ      | 0 (0%)         |  |
|                                                                   |