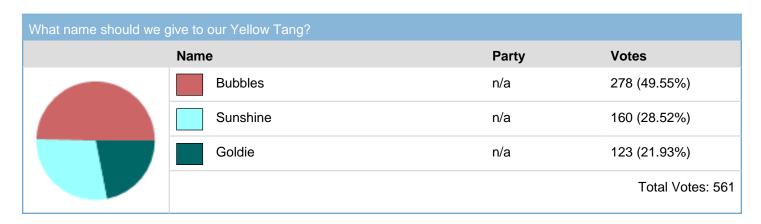

| What names should we give to our two clownfish? |                      |       |                  |
|-------------------------------------------------|----------------------|-------|------------------|
|                                                 | Name                 | Party | Votes            |
|                                                 | Nemo and Marlin      | n/a   | 357 (63.64%)     |
|                                                 | Slip and Slide       | n/a   | 122 (21.75%)     |
|                                                 | Chuckles and Giggles | n/a   | 82 (14.62%)      |
|                                                 |                      |       | Total Votes: 561 |