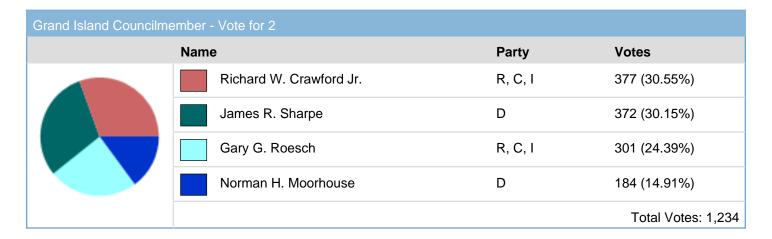

| Grand Island Supervisor |                  |         |                    |  |
|-------------------------|------------------|---------|--------------------|--|
|                         | Name             | Party   | Votes              |  |
|                         | Peter A. McMahon | D       | 608 (53.95%)       |  |
|                         | Mary S. Cooke    | R, C, I | 519 (46.05%)       |  |
|                         |                  |         | Total Votes: 1,127 |  |
|                         |                  |         |                    |  |